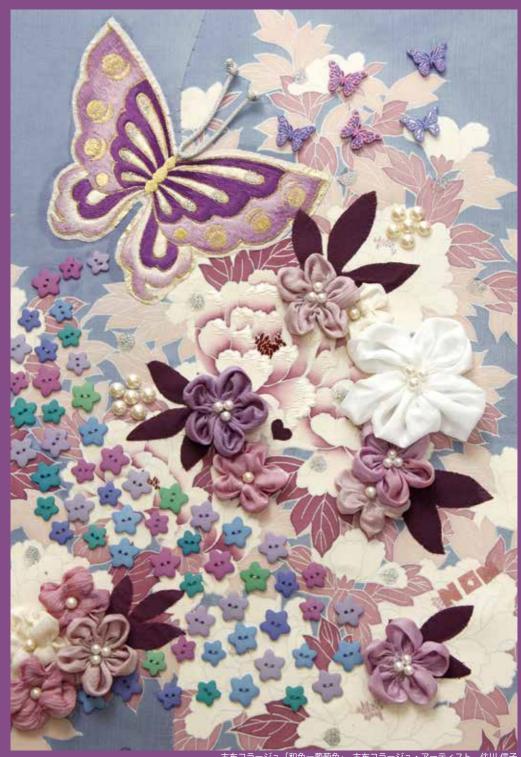

# 今号の裏表紙 古布コラージュ「和色 一 葡萄色」

昔、山葡萄は「えびかずら」と呼ばれていたことから、山葡萄 の実の熟したような赤紫色を「葡萄色」と呼んだ。薄めの赤紫か ら濃いめの色まで、その色調は幅広い。平安時代には貴族の女性 に好まれ、源氏物語や紫式部日記にも「葡萄染め」という言葉が 多く出てくる。枕草子で清少納言は「めでたきもの」の中に「二 藍や葡萄色」の布の切れ端を本の間などから見つけたとき…と書 いている。皇室では今でも内親王が5歳になると「葡萄色」の袴 を着る「着袴の儀」が行われている。近年「えびいろ」というと 濃い茶系の「海老色」と混同するので「葡萄色」を「ぶどう色」 と呼ぶことが多くなってきた。

古布コラージュ・アーティスト 住川 信子

http://www.sumikawa-nobuko.com/