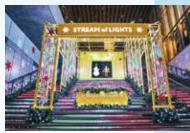

# 渋谷ストリームを 彩るウィンター イルミネーション

「渋谷ストリーム」では、ウィ ンターイルミネーションがス タートしました。『川の流れに 沿い人の流れが生まれ、人と人 の交錯により生まれる創造が新 たなまちの流れを生み出してい く。』2019年のクリスマスは渋 谷ストリームにこめたその想い をテーマとして渋南エリアを彩 ります。渋谷ストリームの象徴 空間である大階段では、光の ゲートをくぐり、テクノロジー により体験される方の動作と同 期して、光の演出が変化する 体験型のクリスマス「STREAM of LIGHTS」をお楽しみいただ けるほか、渋谷リバーストリー トには約600mに渡って1本 300 球の LED で彩られた「つ ららライト」が 103 本登場し、 ビルの隙間を悠々と流れる渋谷 川をまばゆくライトアップ して います。

https://shibuyastream.jp