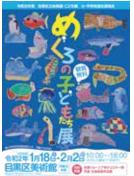

# めぐろの子どもたち展

目黒区立の幼稚園・こども園、小学校、中学校で学ぶ子どもたち が、授業中に制作した図画工作・美術・書写などの作品を展示し、 子どもたちの素直な目を通して発見された驚きや、美しいものにし たいという意欲など、心の動きが豊かに表現された力作を紹介しま す。あわせて米国ジョージア州チェロキー郡の子どもたちが描いた 作品も展示します。

会期:2020年1月18日(土)~2月2日(日)/場所:目黒 区月黒 2-4-36 / 時間: 10:00~18:00 (最終入館 17:30迄)/ 月曜休館/無料 https://www.mmat.jp/

★お問い合わせ: 03-3714-1201