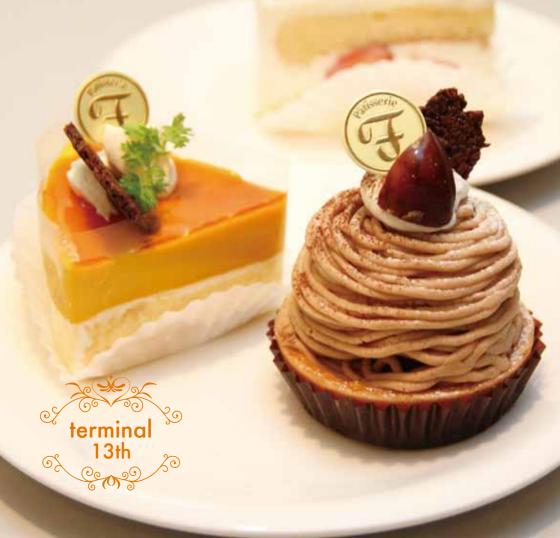

### 祐天寺駅周辺 グルメスポット

地図は6ページ参照

▲ ショートケーキ 294円

▲ モンブラン 340円

▲ パンプキン 300円

#### どこか懐かしさを感じる洋菓子店 季節の果実を使ったケーキが人気

創業78年を迎えた祐天寺駅前にある「フロー ラ洋菓子店 1。3代目の香村シェフは「昔ながら の味を大切にしながら、時代に合わせたケーキ作 り上を心がけているのだとか。パリパリ、サクサ ク、しっとり…と、食感で感じられる、シンプル で美味しいケーキが魅力です。秋には、愛媛産の 栗を使用した『モンブラン』や、えびすカボチャ の甘さが活かされた『パンプキン』、創業当時か ら変わらない、ふわふわのスポンジとイチゴ、生 クリームが絶妙な『ショートケーキ』がオススメ。 毎月1日・15日は、お客様感謝デーとして、『ショー トケーキ』が通常 294 円とのところ 262 円に。 『シュークリーム』は通常 147 円のところ 105 円 とお買い得に。また、オーダーで作ってくれるオ リジナルケーキや卵アレルギー対応ケーキなど、 「あったらいいな」というお客様の声にも対応。「特 にオリジナルケーキは、お客様の要望がそれぞれ 違うので難しいのですが、お客様にケーキをお渡 しするとき、とても喜んでいただけるので、出来 る限り要望に答えられるように、心を込めて作っ ています」とのこと。店内のイートインスペース では、セーキセットのほか、軽食も食べられます。