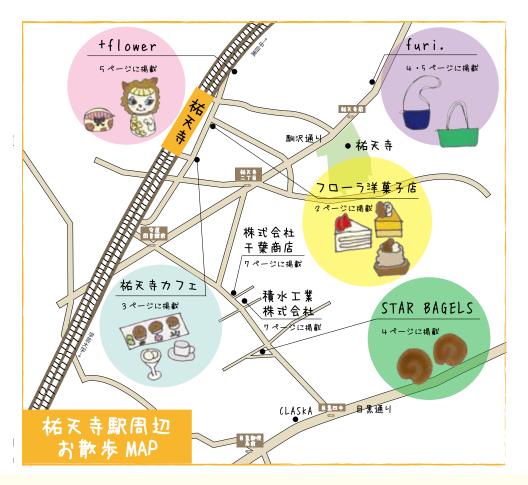

### 街めぐり お散歩 日和 <sup>祐天寺</sup> 駅周辺編

第4弾は、東急東横線祐 天寺駅! 祐天寺というとお 寺を思い浮かべる人が多 いかもしれませんが、駅周 辺には小さなお店が点在 する魅力的な街です。

※詳しくは6ページの MAP を ご覧下さい。

### 祐天寺駅周辺 グルメスポット

地図は6ページ参照

▲ ショートケーキ 294円

▲ モンブラン 340円

▲ パンプキン 300円

#### どこか懐かしさを感じる洋菓子店 季節の果実を使ったケーキが人気

創業78年を迎えた祐天寺駅前にある「フロー ラ洋菓子店 1。3代目の香村シェフは「昔ながら の味を大切にしながら、時代に合わせたケーキ作 り上を心がけているのだとか。パリパリ、サクサ ク、しっとり…と、食感で感じられる、シンプル で美味しいケーキが魅力です。秋には、愛媛産の 栗を使用した『モンブラン』や、えびすカボチャ の甘さが活かされた『パンプキン』、創業当時か ら変わらない、ふわふわのスポンジとイチゴ、生 クリームが絶妙な『ショートケーキ』がオススメ。 毎月1日・15日は、お客様感謝デーとして、『ショー トケーキ』が通常 294 円とのところ 262 円に。 『シュークリーム』は通常 147 円のところ 105 円 とお買い得に。また、オーダーで作ってくれるオ リジナルケーキや卵アレルギー対応ケーキなど、 「あったらいいな」というお客様の声にも対応。「特 にオリジナルケーキは、お客様の要望がそれぞれ 違うので難しいのですが、お客様にケーキをお渡 しするとき、とても喜んでいただけるので、出来 る限り要望に答えられるように、心を込めて作っ ています」とのこと。店内のイートインスペース では、セーキセットのほか、軽食も食べられます。

#### ■ フローラ洋菓子店

- □目黒区祐天寺 2-12-21
- $\square$  03-3712-2623  $\square$  9:00  $\sim$  21:30
- □月曜日(変更あり、詳細はH.Pに掲載)
- ☐ http://www.flora-yogashi.com/

( 今号の表紙に登場したお店 )

# 色々なシーンで利用できる便利なカフェは、こちらです。

祐天寺駅から徒歩2分のところにある"人に やさしい"をコンセプトにしたカフェ。バリアフ リーの店内には、テーブル席、カウンター席、ソ ファー席があります。サラダが添えられた『手作 リハンバーグ~特製トマトソース掛け』や、ヘル シーな『しいたけの焼おにぎり』、ボリューム感 がある『肉みそアボガド DON』と、女性スタッ フが考案した食事メニューが人気。北海道南井部 に育つ、とろみが強く、たくさんの効能を持つと 言われて注目されている"がごめ昆布"を使った 料理も提供しています。また、好みのリキュール を掛けて食べる『濃厚バニラアイスクリーム~ア フォガード〜』や、『YUTENJIパフェ』などの デザートメニューも。9時からオープンしている ので、朝の散歩帰りに立ち寄る年配の常連さんや、 塾帰りの子どもとの待ち合わせに利用する親子連 れ、仕事帰りに1人で食事する女性まで、幅広 い年齢層に利用されています。軽めのものから、 しっかりご飯まで揃っているのが嬉しいところ。 ちょっぴり長居したくなる便利カフェです。

#### ■ 祐天寺カフェ

- □目黒区祐天寺 2-16-1 □ 03-6412-8160
- □9:00~23:00 (L.O.22:30) □水曜日定休
- ☐ http://www.yutenjicafe.com/

-terminal3-

▲ 手作りハンパーグ〜特製トマトソース掛け(」 から1つ目)、しいたけの焼おにぎり(2つ目) 肉みそアポガド DON(3つ目)、濃厚パニラフィスクリーム〜アフォガード〜(4つ目)

#### STAR BAGELS

(スター ベーグルズ) 祐天寺駅から、目黒通り方面

へ徒歩約10分。一歩中へ入る と目の前にショーケースがある 小さなお店です。こちらのベー グルは、生地から全て手作り。 厳選した原材料と自家製種を使 い、じっくりと発酵させます。 一度茹ででから、焼くのでモッ チリとした弾力と、しっとりし た独特の食感です。ベーグル単 品は120円から。レギュラー サイズはプラス380円(ハー フサイズはプラス270円)で、 クリームチーズやサーモン、ツ ナなど挟めるサンドウィッチに することも可能。また、テイク アウトのクリームチーズはラー ジカップ 380 円、スモールカッ プ270円。自家製キャラメル バターやメイプルバターも各 270円(テイクアウトのみ)も 気になるところ。モチモチ食感 のベーグル、ぜひ試してみて! ● 日里区中央町 1-1-14

03-3716-7190

furi.

駒沢通り沿い、祐天寺近くに あるオリジナルバッグのアトリ 工兼ショップ。"OPEN"と書か れたトートバッグが営業時間中 の目印です。仕事をしながら、 手作りで革靴を作る教室に通い、 革縫いの技術を習得。もともと 好きだったバッグを作ったとこ ろ友人の間で評判となり、昨年 6月に念願のショップを立ち上 げました。森田さんの作るバッ グは、"Simple is best"。 余計 なものは付けないというこだわ り。革を染めるところから携わっ ているので独自の鮮やかな色合 いのものや革の裏側を表面にし たマットな質感の商品も。「手作 りの1点ものなので、持ち手の 太さや形、サイズによって、バッ グの表情が変わるところ が作っ ていて楽しい瞬間なのだとか。 最近は、通勤バッグを作って欲 しいという男性のオーダーも増 えているとか。内ポケットにペ ンを入れたい、ipad ケースとお 揃いにしたいといった注文も。 長く愛用したくなるものだから

に1つだけのオリジナルバッグ をオーダーする人が増えている のかもしれませんね。

●目黒区上目黒 2-30-8 03-5794-4355 営業時間 11:00 ~ 19:00 火曜日定休 http://www.f-furi.com/

#### +flower

(アンドフラワー) "特別な日じゃない日常に1

輪の花を咲かせたい"そんな想 いをコンセプトにしたフェミニ ン&ガーリーなライフスタイル を提案するショップが祐天寺駅 近くの商店街にあります。大 人の女性に幸せと元気を届けた い!と大手の雑貨事業部での流 通や販売経験を持つオーナーの 斉藤さんが今年2月にオープ ン。店内には、個性的なハンド メイド作家さんの作品やPARIS を感じるモチーフの商品、海外 で買いつけた商品がいっぱい。 「購入していただいた商品を、 おうちでのディスプレィの参考 にしていただければ…」と、雑 貨の並べ方にも工夫が。また、

とブログで情報を更新している ので、「ブログに載っていた商 品ありますか」とお店に立ち寄 る人も。親子連れが来店した時 には、名前がついた手縫いのぬ いぐるみを見て、母「○○ちゃ ん、一緒にお家に連れて帰ろう か」、娘「うん!」なんて微笑 ましい光景も。心を和ます商品 に、きっと出合えると思います。

●目黒区祐天寺 1-21-16-C 03-6303-0690 営業時間 12:00 ~ 19:30 月曜定休(祝日含む) http://www.and-flower.com/ ブログ⇒http://ameblo.ip/ and-flower225/

### 積水工業株式会社

東京都目黒区中町 2-32-5 TEL 03-3793-5711 FAX 03-3793-1298 http://www.sekisui-ind.co.jp/

建物清掃管理 飛散防止等フィルム貼付施工 清掃用品販売

# 株式会社 千葉商店

〒 153-0065 東京都目黒区中町 2-44-13 TEL 03-3719-2477 FAX 03-3719-1189

-terminal6-