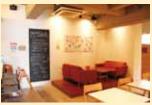

# 色々なシーンで利用できる便利なカフェは、こちらです。

祐天寺駅から徒歩2分のところにある"人に やさしい"をコンセプトにしたカフェ。バリアフ リーの店内には、テーブル席、カウンター席、ソ ファー席があります。サラダが添えられた『手作 リハンバーグ~特製トマトソース掛け』や、ヘル シーな『しいたけの焼おにぎり』、ボリューム感 がある『肉みそアボガド DON』と、女性スタッ フが考案した食事メニューが人気。北海道南井部 に育つ、とろみが強く、たくさんの効能を持つと 言われて注目されている"がごめ昆布"を使った 料理も提供しています。また、好みのリキュール を掛けて食べる『濃厚バニラアイスクリーム~ア フォガード〜』や、『YUTENJIパフェ』などの デザートメニューも。9時からオープンしている ので、朝の散歩帰りに立ち寄る年配の常連さんや、 塾帰りの子どもとの待ち合わせに利用する親子連 れ、仕事帰りに1人で食事する女性まで、幅広 い年齢層に利用されています。軽めのものから、 しっかりご飯まで揃っているのが嬉しいところ。 ちょっぴり長居したくなる便利カフェです。

#### ■ 祐天寺カフェ

- □目黒区祐天寺 2-16-1 □ 03-6412-8160
- □9:00~23:00 (L.O.22:30) □水曜日定休
- ☐ http://www.yutenjicafe.com/

-terminal3-

▲ 手作りハンパーグ〜特製トマトソース掛け(」 から1つ目)、しいたけの焼おにぎり(2つ目) 肉みそアポガド DON(3つ目)、濃厚パニラフィスクリーム〜アフォガード〜(4つ目)

◀ウッド調の明るい店内にはソファー席もあます(左)

-terminal2-