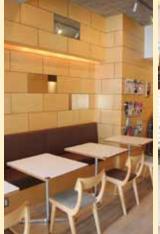

# 色々なシーンで利用できる便利なカフェは、こちらです。

祐天寺駅から徒歩2分のところにある"人に やさしい"をコンセプトにしたカフェ。バリアフ リーの店内には、テーブル席、カウンター席、ソ ファー席があります。サラダが添えられた『手作 リハンバーグ~特製トマトソース掛け』や、ヘル シーな『しいたけの焼おにぎり』、ボリューム感 がある『肉みそアボガド DON』と、女性スタッ フが考案した食事メニューが人気。北海道南井部 に育つ、とろみが強く、たくさんの効能を持つと 言われて注目されている"がごめ昆布"を使った 料理も提供しています。また、好みのリキュール を掛けて食べる『濃厚バニラアイスクリーム~ア フォガード〜』や、『YUTENJIパフェ』などの デザートメニューも。9時からオープンしている ので、朝の散歩帰りに立ち寄る年配の常連さんや、 塾帰りの子どもとの待ち合わせに利用する親子連 れ、仕事帰りに1人で食事する女性まで、幅広 い年齢層に利用されています。軽めのものから、 しっかりご飯まで揃っているのが嬉しいところ。 ちょっぴり長居したくなる便利カフェです。

#### ■ 祐天寺カフェ

- □目黒区祐天寺 2-16-1 □ 03-6412-8160
- □9:00~23:00 (L.O.22:30) □水曜日定休
- ☐ http://www.yutenjicafe.com/

-terminal3-

▲ 手作りハンパーグ〜特製トマトソース掛け(」 から1つ目)、しいたけの焼おにぎり(2つ目) 肉みそアポガド DON(3つ目)、濃厚パニラフィスクリーム〜アフォガード〜(4つ目)

◀ウッド調の明るい店内にはソファー席もあます(左)

-terminal2-