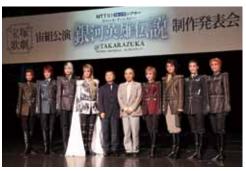

#### 宝塚歌劇宙組公演 NTT 東日本・NTT 西日本フレッツシアター スペース・ファンタジー 『銀河英雄伝説@ TAKARAZUKA』

田中芳樹氏による原作「銀河英雄伝説」は、 1982年に第1巻が刊行され、累計1500 万部の売上を誇る大ベストセラー SF 小説。 今なお多くのファンの心を魅了しています。 遥かな未来、限りなく広がる銀河を舞台に、 彗星のごとく現れた名将を中心に『銀河帝 国』対『自由惑星同盟』の戦いと、人間ド ラマを壮大なスケールで描いたストーリー。 個性的な数々のキャラクターにより繰り広 げられる歴史物語が、新しい魅力をたたえ 脚本・演出:小池修一郎のもと、宝塚歌劇 の舞台に初登場です。なお、本公演は宙組 トップスター・鳳稀かなめ、トップ娘役・ 実咲凜音のお披露目公演となります。

公演日程:

2012年10月19日(金)~11月18日(日)

会場:東京宝塚劇場

SS 席 11.000 円、S 席 8.500 円ほか

お問い合わせ:

宝塚歌劇インフォメーションセンター

0570-00-5100